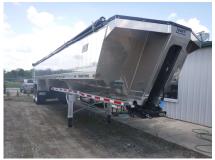

PT13480 2021 Timpte 40' x 96" x 66" Hopper Bottom - W

PT12318 2020 East 39' x 102" x 60' Frameless Hybrid Dump Trailer

PT13061 2020 McLendon 42' x 102" x 13' Plantation HR Log Trailer