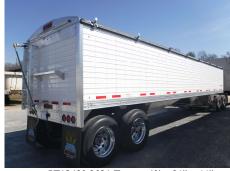

PT13480 2021 Timpte 40' x 96" x 66" Hopper Bottom - W

PT12318 2020 East 39' x 102" x 60' Frameless Hybrid Dump Trailer

PT13061 2020 McLendon 42' x 102" x 13' Plantation HR Log Trailer